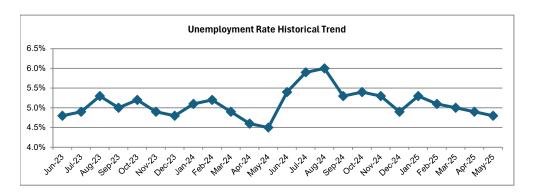

# RIVERSIDE-SAN BERNARDINO-ONTARIO METROPOLITAN STATISTICAL AREA (MSA) (RIVERSIDE AND SAN BERNARDINO COUNTIES) Nonfarm employment up 3,100 over the month and up 9,400 over the year

The unemployment rate in the Riverside-San Bernardino-Ontario MSA was 4.8 percent in May 2025, down from a revised 4.9 percent in April 2025, and above the year-ago estimate of 4.5 percent. This compares with an unadjusted unemployment rate of 4.9 percent for California and 4.0 percent for the nation during the same period. The unemployment rate was 4.9 percent in Riverside County, and 4.8 percent in San Bernardino County.

## IMMEDIATE RELEASE RIVERSIDE-SAN BERNARDINO-ONTARIO METROPOLITAN STATISTICAL AREA (MSA) (Riverside and San Bernardino Counties)

The unemployment rate in the Riverside-San Bernardino-Ontario MSA was 4.8 percent in May 2025, down from a revised 4.9 percent in April 2025, and above the year-ago estimate of 4.5 percent. This compares with an unadjusted unemployment rate of 4.9 percent for California and 4.0 percent for the nation during the same period. The unemployment rate was 4.9 percent in Riverside County, and 4.8 percent in San Bernardino County.